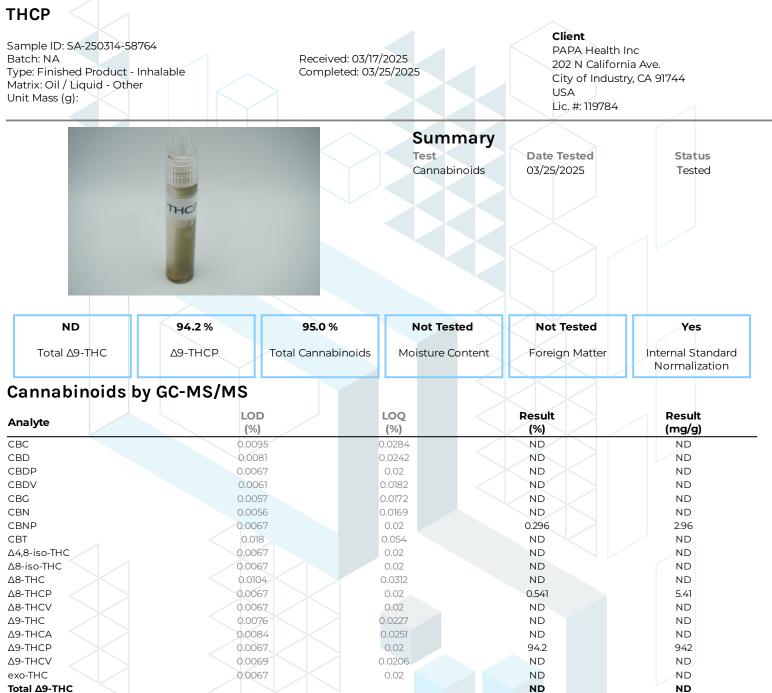

KCA Laboratories 232 North Plaza Drive Nicholasville, KY 40356

+1-833-KCA-LABS https://kcalabs.com KDA Lic.# P\_0058

1 of 1



ND = Not Detected; NT = Not Tested; LOD = Limit of Detection; LOQ = Limit of Quantitation; RL = Reporting Limit;  $\Delta$  = Delta; Total  $\Delta$ 9-THC =  $\Delta$ 9-THCA \* 0.877 +  $\Delta$ 9-THC; Total CBD = CBDA \* 0.877 + CBD;

Total

Generated By: Ryan Bellone CCO Date: 03/25/2025

Tested By: Scott Caudill Laboratory Manager Date: 03/25/2025



950

95.0

This product or substance has been tested by KCA Laboratories using validated testing methodologies and an ISO/IEC 170252017 accredited quality system. Values reported relate only to the product or substance tested. The reported result is based on a sample weight. Unless otherwise stated, results of tests performed on all quality control samples met criteria for acceptance established by KCA Laboratories. KCA Laboratories makes